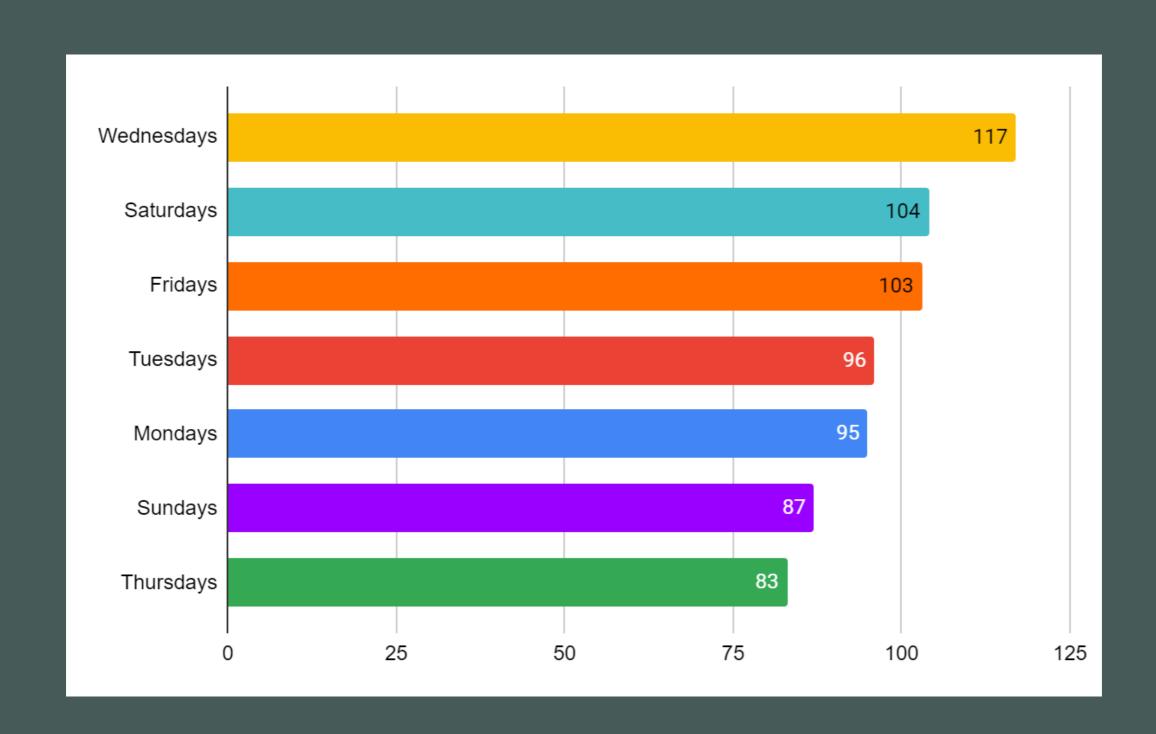

-----|--------------------|
|                            |       |       |            | over 5 months      |
| Gym                        | 8701  | 5873  | -2828      | 565                |
| Pools                      | 40295 | 35651 | -4644      | 928                |
| Total                      | 57600 | 51226 | -6374      | 1274               |



#### Facility Usage by Contact Type





Total Reduction in Use by Type:

1,720 less Members than 20223,840 less Lineals than 2022814 less Guests than 2022





#### Gym - Capacity Review

Fire Code 26

Pieces of Equipment 26

Recommended Capacity 11

For comfortable use & rotation:

Cardio 5 of 11

Circuit Training 2 of 7

Weight/Stretch 1 of 2

Specialty Equipment 3 of 6



#### Gym Use - Average Per Hour



## Gym Use - By Day of Week





### Gym Use – By Day & Hour



### Pools – Capacity Review



| Family Pool         |         | Oceanview Adult P   | ool |
|---------------------|---------|---------------------|-----|
| Fire Code           | 715     | Fire Code           | 273 |
| Event Capacity      | 520-550 | Event Capacity      | 200 |
| SC DHEC Bather Load | 480     | SC DHEC Bather Load | 137 |
| Total Pool Seating  | 155     | Total Pool Seating  | 68  |
| Chaise Loungers     | 125     | Chaise Loungers     | 50  |
| Upright Chairs      | 25      | Upright Chairs      | 6   |
| Rockers             | 0       | Rockers             | 10  |
| Day Bed             | 0       | Day Bed             | 2   |
| Picnic Tables       | 5       | Picnic Tables       | 0   |

Based on the KICA Member Survey, capacity complaints