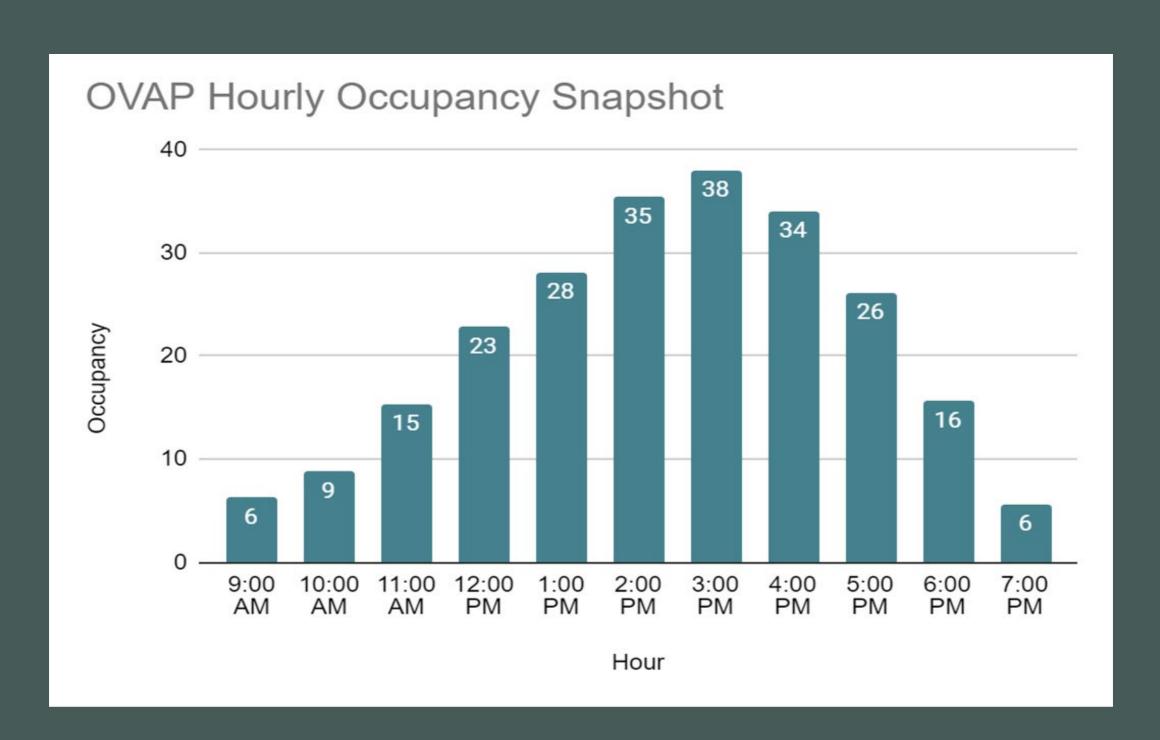

| Day Bed             | 0       | Day Bed             | 2   |
| Picnic Tables       | 5       | Picnic Tables       | 0   |

Based on the KICA Member Survey, capacity complaints are different for the pools. For the Oceanview Adult Pool, each person at this pool expects to have their own chair. This is unlike the family pool, where a family will likely prefer individual chairs for the adults of the group, but children will share chairs or share with the adults. Thus, experience at the Oceanview Adult Pool is driven by available seating.

Castle Grille & Sandbar seating not included.

#### Oceanview Pool - Use By Type





For Summer 2023, member households were permitted to accompany 2 additional people to this pool.



#### Oceanview Pool - Average Per Hour

(Weekday & Weekend Combined)





## Oceanview Pool – People v Seating (Weekday & Weekend Separated)

#### WEEKENDS & JULY 4th HOLIDAY WEEKEND

|          |     |      |      |      |      | RAIN JULY 4th HOLIDAY WEEKEND |      |      |      |      |     |     |     |     |     |     |      |      |      |      | RAIN |      |     |     |  |
|----------|-----|------|------|------|------|-------------------------------|------|------|------|------|-----|-----|-----|-----|-----|-----|------|------|------|------|------|------|-----|-----|--|
| OVP      | FRI | SAT  | SUN  | FRI  | SAT  | SUN                           | FRI  | SAT  | SUN  | FRI  | SAT | SUN | MON | HOL | SAT | SUN | SAT  | SUN  | FRI  | SAT  | SUN  | FRI  | SAT | SUN |  |
| Hour     | 6/9 | 6/10 | 6/11 | 6/16 | 6/17 | 6/18                          | 6/23 |