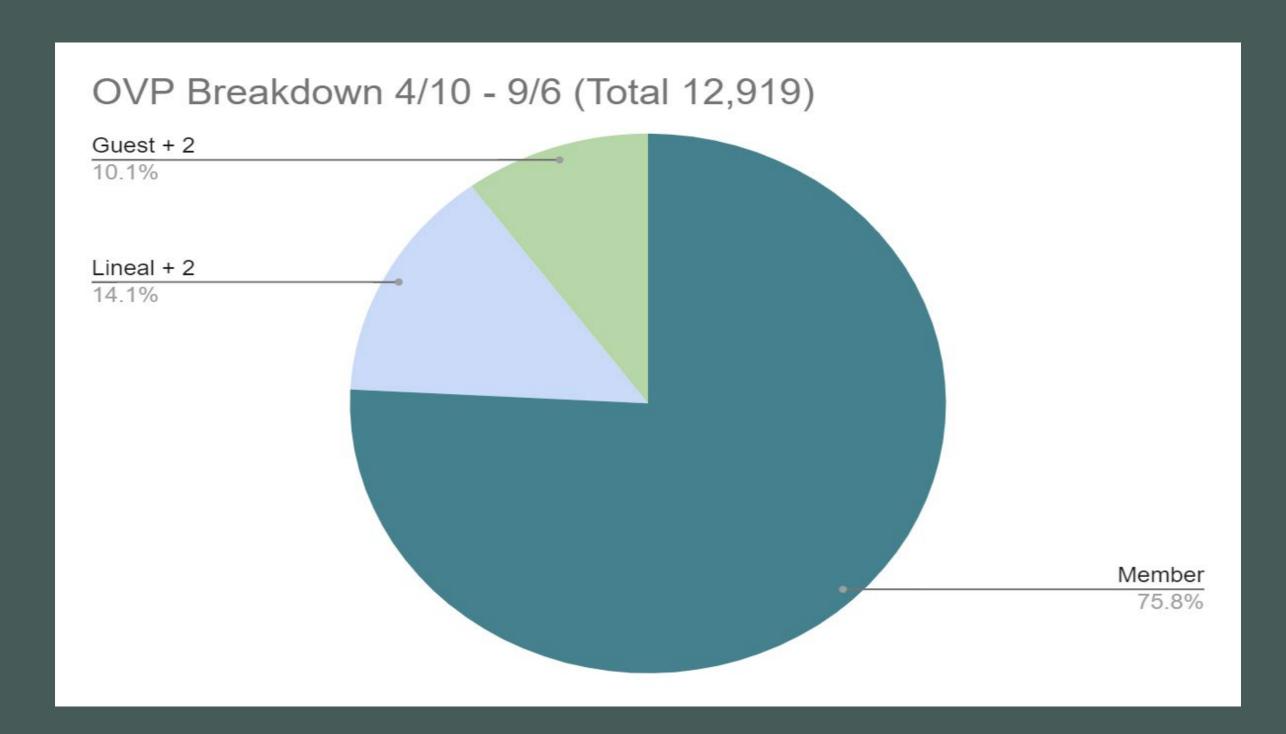

#### Facility Usage by Contact Type

Total Reduction in Use by Type:

1,720 less Members than 20223,840 less Lineals than 2022814 less Guests than 2022

#### Oceanview Pool - Use By Type

For Summer 2023, member households were permitted to accompany 2 additional people to this pool.