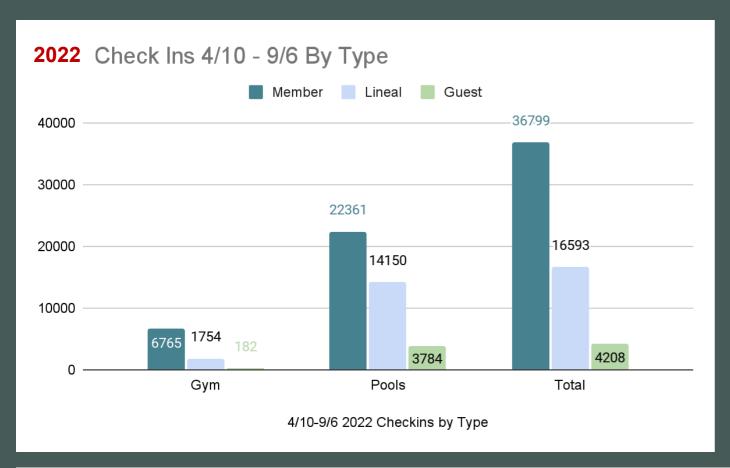

#### Facility Usage by Contact Type

Total Reduction in Use by Type:

1,720 less Members than 20223,840 less Lineals than 2022814 less Guests than 2022