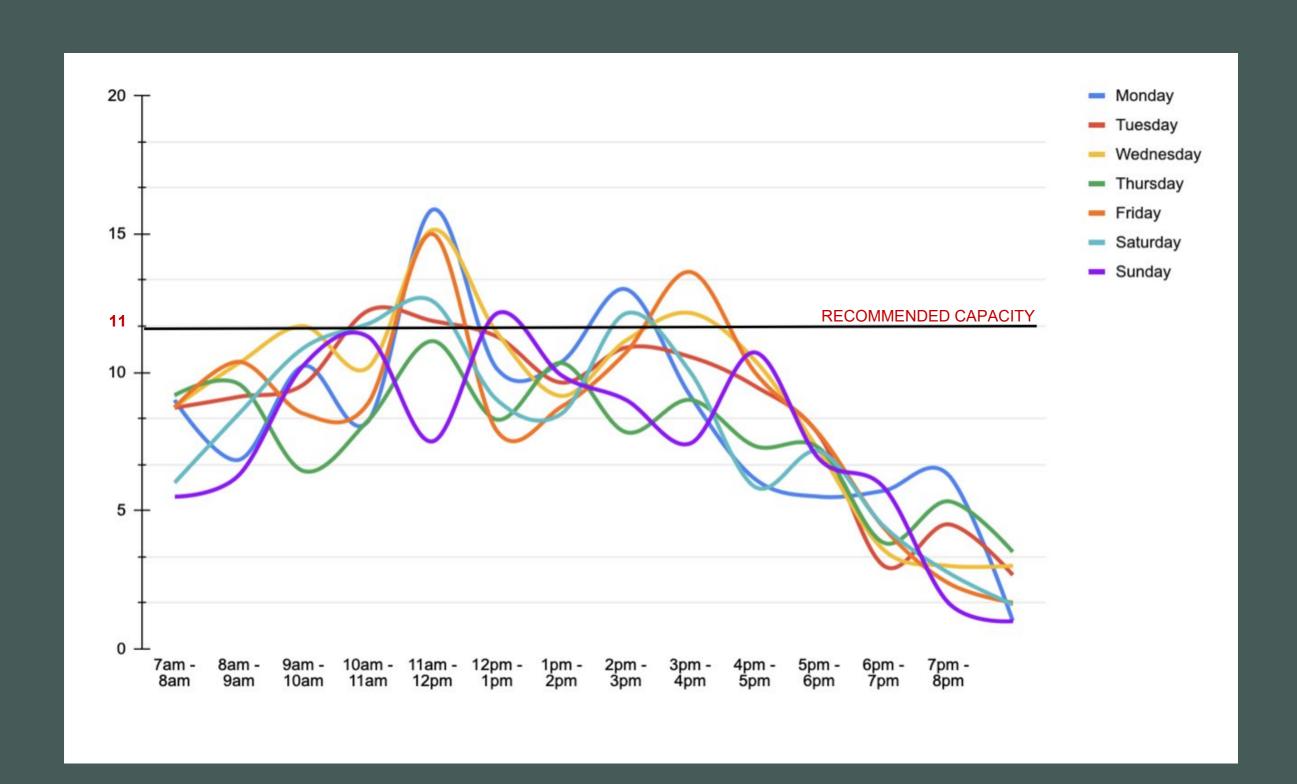

#### Gym - Capacity Review

Fire Code 26

Pieces of Equipment 26

Recommended Capacity 11

For comfortable use & rotation:

Cardio 5 of 11

Circuit Training 2 of 7

Weight/Stretch 1 of 2

### Gym Use – By Day & Hour