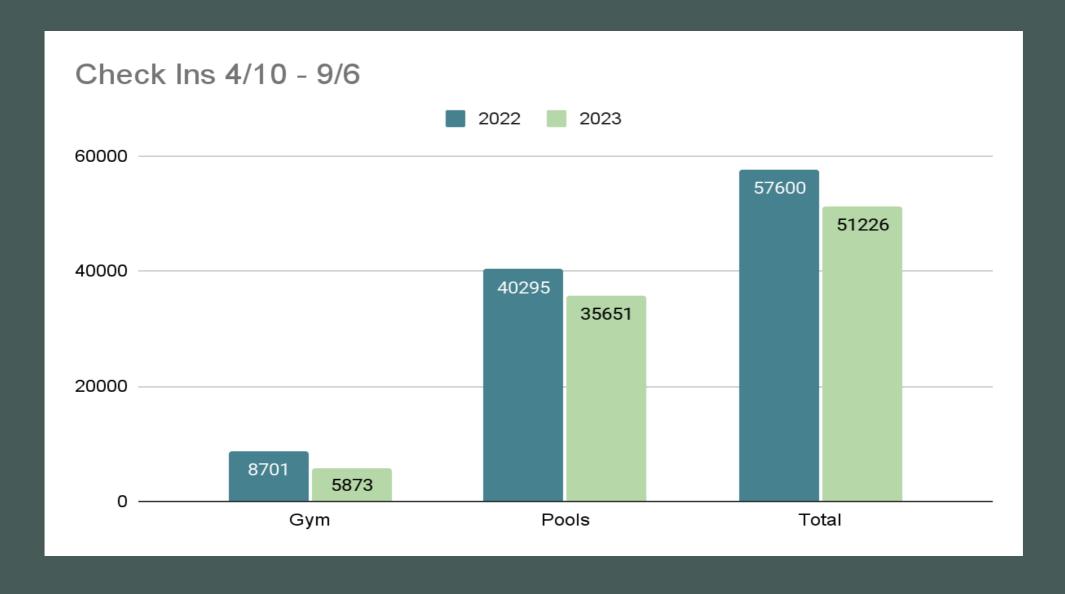

# Facility Usage – Gym & Pools 2022 v 2023

| Total Check Ins 4/10 - 9/6 | 2022  | 2023  | Difference | AVG less per month |
|----------------------------|-------|-------|------------|--------------------|
|                            |       |       |            | over 5 months      |
| Gym                        | 8701  | 5873  | -2828      | 565                |
| Pools                      | 40295 | 35651 | -4644      | 928                |
| Total                      | 57600 | 51226 | -6374      | 1274               |