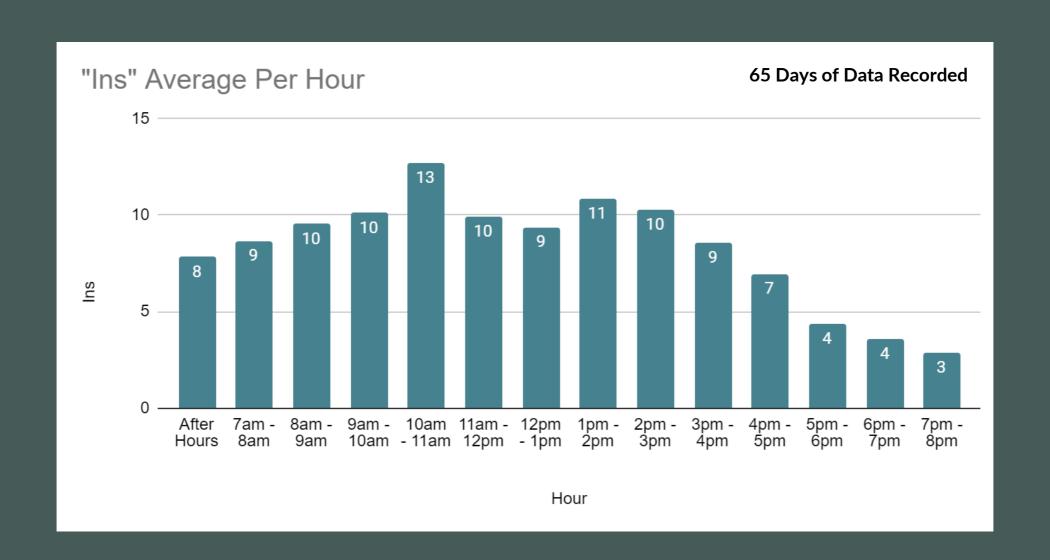

---------|-------|-------|------------|--------------------|
|                            |       |       |            | over 5 months      |
| Gym                        | 8701  | 5873  | -2828      | 565                |
| Pools                      | 40295 | 35651 | -4644      | 928                |
| Total                      | 57600 | 51226 | -6374      | 1274               |



#### Facility Usage by Contact Type





Total Reduction in Use by Type:

1,720 less Members than 20223,840 less Lineals than 2022814 less Guests than 2022





#### Gym - Capacity Review

Fire Code 26

Pieces of Equipment 26

Recommended Capacity 11

For comfortable use & rotation:

Cardio 5 of 11

Circuit Training 2 of 7

Weight/Stretch 1 of 2

Specialty Equipment 3 of 6



#### Gym Use - Average Per Hour



## Gym Use - By Day of Week





### Gym Use – By Day & Hour



### Pools – Capacity Review



| Family Pool         |         | Oceanview Adult P   | ool |
|---------------------|---------|---------------------|-----|
| Fire Code           | 715     | Fire Code           | 273 |
| Event Capacity      | 520-550 | Event Capacity      | 200 |
| SC DHEC Bather Load | 480     | SC DHEC Bather Load | 137 |
| Total Pool Seating  | 155     | Total Pool Seating  | 68  |
| Chaise Loungers     | 125     | Chaise Loungers     | 50  |
| Upright Chairs      | 25      | Upright Chairs      | 6   |
| Rockers             | 0       | Rockers             | 10  |
| Day Bed             | 0       | Day Bed             | 2   |
| Picnic Tables       | 5       | Picnic Tables       | 0   |

Based on the KICA Me