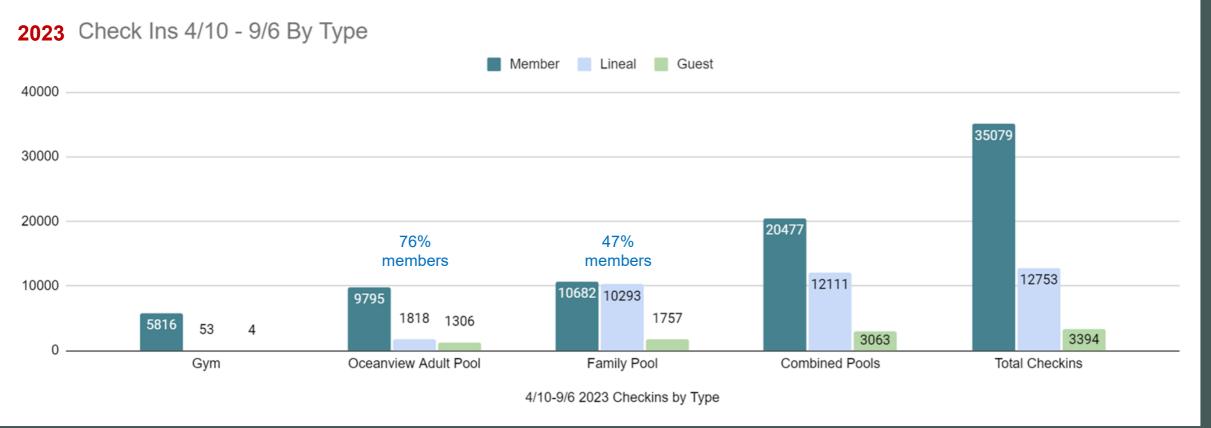

#### Facility Usage by Contact Type

Total Reduction in Use by Type:

1,720 less Members than 20223,840 less Lineals than 2022814 less Guests than 2022

#### Oceanview Pool - Use By Type

For Summer 2023, member households were permitted to accompany 2 additional people to this pool.