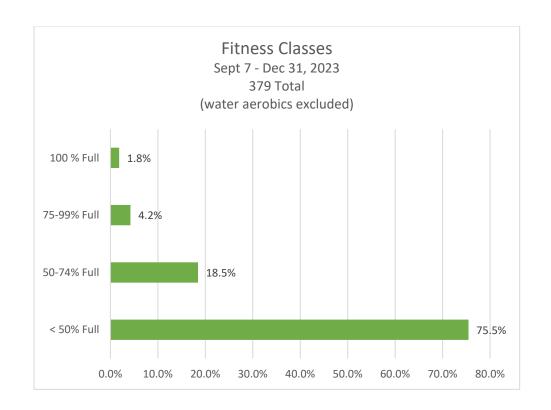

### **Sandcastle Fitness Classes**

The period of Jan 1 – Apr 9 is prior to the new access policies going into effect.