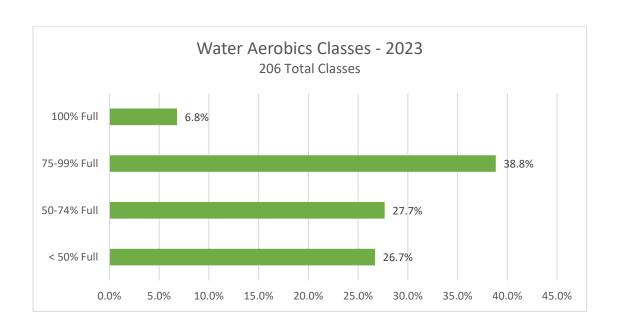

### **Sandcastle Fitness Classes**

The period of Jan 1 – Apr 9 is prior to the new access policies going into effect.