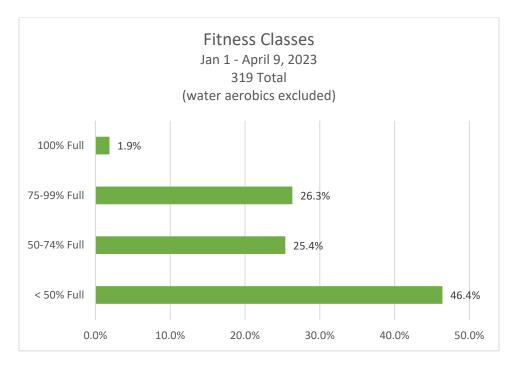

### **Sandcastle Fitness Classes**

The period of Jan 1 – Apr 9 is prior to the new access policies going into effect.