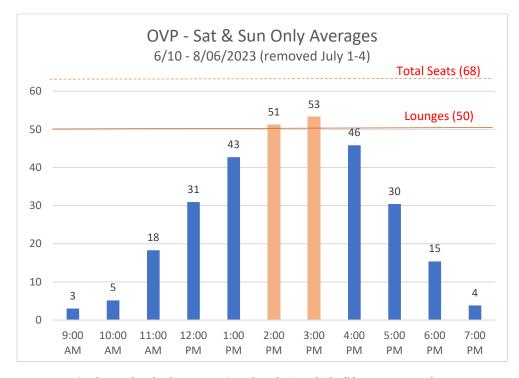

#### **Oceanview Adult Pool**

The above data shows averages across the summer weekdays.

There were no times in which all 50 loungers were taken.

There were 6 one-hour time slots in which we reached 45-47.

On the weekends, there were time slots during which all lounges were taken. This primarily occurred during the hours of 2 – 4 p.m.

July 4<sup>th</sup> weekend is historically the busiest pool weekend at the Sandcastle.