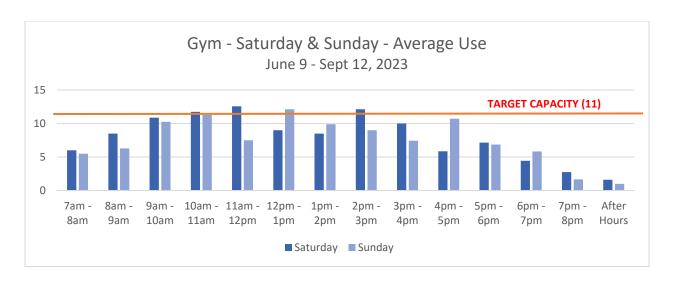

# Sandcastle Gym

January is artificially low, as the Sandcastle was closed for 7 days for annual maintenance. Estimated usage for January, without the closure, is 1,457.