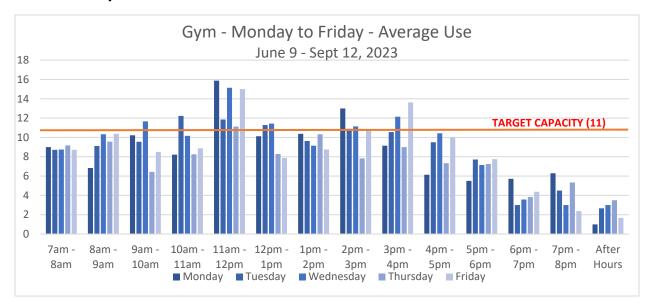

# Sandcastle Gym

January is artificially low, as the Sandcastle was closed for 7 days for annual maintenance. Estimated usage for January, without the closure, is 1,457.