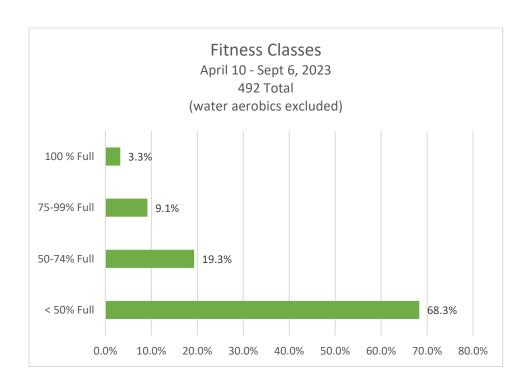

### **Sandcastle Fitness Classes**

The period of Jan 1 – Apr 9 is prior to the new access policies going into effect.