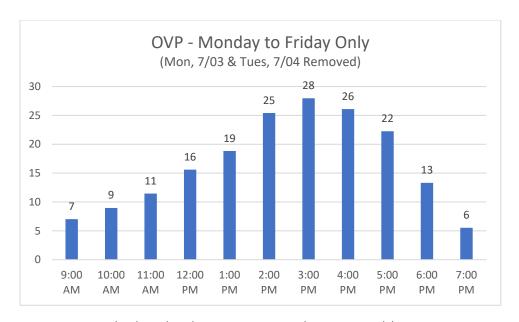

#### **Oceanview Adult Pool**

The above data shows averages across the summer weekdays.

There were no times in which all 50 loungers were taken.

There were 6 one-hour time slots in which we reached 45-47.

On the weekends, there were time slots during which all lounges were taken. This primarily occurred during the hours of 2 – 4 p.m.

July 4<sup>th</sup> weekend is historically the busiest pool weekend at the Sandcastle.