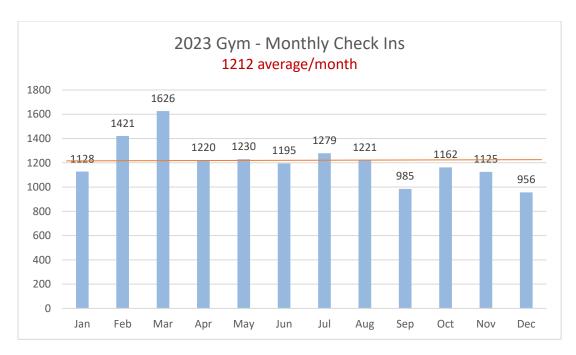

# Sandcastle Gym

January is artificially low, as the Sandcastle was closed for 7 days for annual maintenance. Estimated usage for January, without the closure, is 1,457.