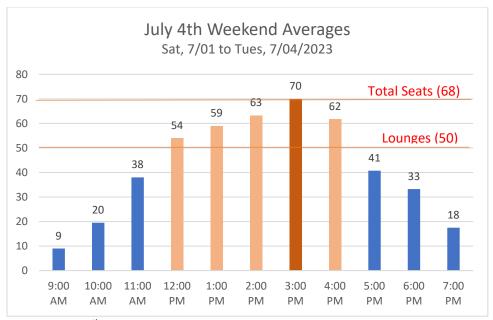

On the weekends, there were time slots during which all lounges were taken. This primarily occurred during the hours of 2 – 4 p.m.

July 4<sup>th</sup> weekend is historically the busiest pool weekend at the Sandcastle.

The above data shows averages across the 4 days of the holiday.

There were several time slots when the OVP reached capacity on seating (below).

| OVP      | SAT | SUN | MON | HOL |
|----------|-----|-----|-----|-----|
| Hour     | 7/1 | 7/2 | 7/3 | 7/4 |
| 9:00 AM  | 4   | 4   | 10  | 18  |
| 10:00 AM | 15  | 18  | 17  | 28  |
| 11:00 AM | 47  | 23  | 46  | 36  |
| 12:00 PM | 62  | 42  | 53  | 59  |
| 1:00 PM  | 65  | 52  | 66  | 53  |
| 2:00 PM  | 72  | 58  | 71  | 52  |
| 3:00 PM  | 80  | 79  | 56  | 65  |
| 4:00 PM  | 85  | 55  | 53  | 54  |
| 5:00 PM  | 52  | 65  | 26  | 20  |
| 6:00 PM  | 48  | 53  | 25  | 7   |
| 7:00 PM  | -   | 20  | 15  | -   |